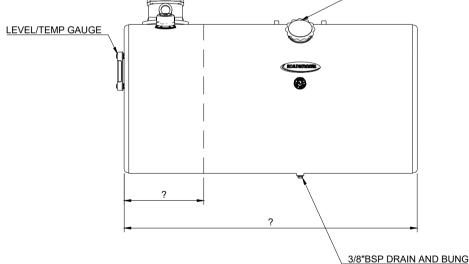

ISSUE

Α

TO BE APPROVED FOR MANUFACTURE

**DETAILS** 

DATE

SCREW TYPE SENDER UNIT MOUNTING PLATE Sender Plate is supplied blank and will need to be drilled and tapped by customer unless sender is supplied for fitment