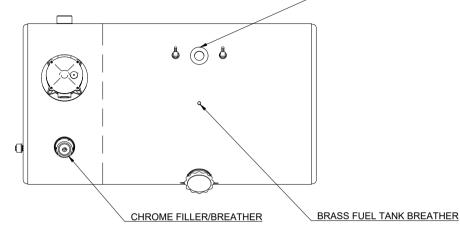

NON-LOCKING ROADRUNNER FUEL CAP

1 1/4"BSP RETURN FILTER

1 1/4"BSP SUCTION PORT

TANK ORIENTATION

680H x 630D

630H x 680D

650H x 700D

700H x 650D