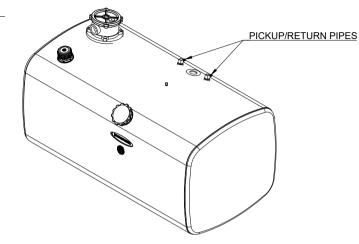

DIRECTORY: S:\06. Operations\01. Manfacturing Ops\02. CAD Product Drawings

FITTING POSITIONS SHOWN ARE STANDARD. PLEASE INDICATE WITH DIMENSIONS IF REQUIRED IN A DIFFERENT LOCATION. TANK SHOWN IS SUITABLE FOR SCREW TYPE SENDER (WITH PICKUP / RETURN PIPES SEPARATE FROM THE SENDER UNIT).